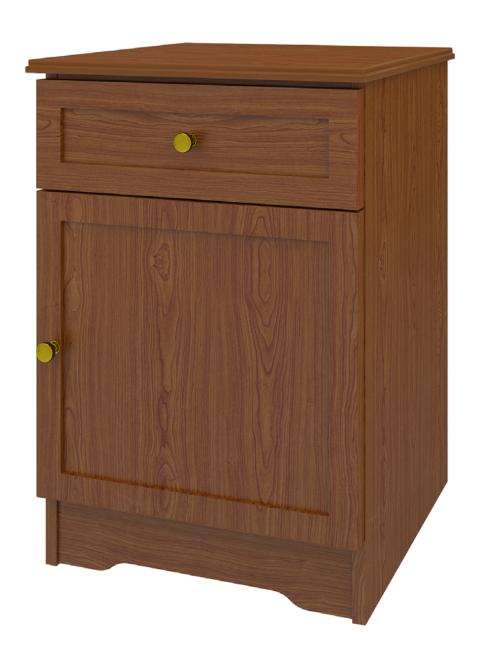

### Bedside Cabinet 1 Drawer, 1 Door

The Lancaster Collection offers unobtrusive refinement and skilled craftsmanship to form the perfect balance between function and beauty. Rich OG detailing on the tops and recessed insert panels set into chamfered frames on doors and drawers. Collection available with or without contrasting edges as well as custom color combinations. The product is required to be wall mounted for safety. Using the kit provided, please follow provided instructions exactly.

Model: LABS11R 21W 19D 30H