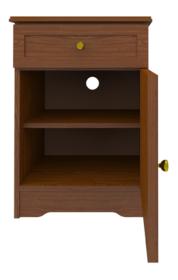

#### **Drawers**

Are constructed with both Choose from dozens dowel and mechanical fasteners for additional strength. 100lb static and dynamic load Euro Drawer Slides allow for easy opening and closing.