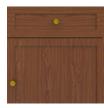

### Bedside Cabinet 1 Drawer, 1 Door

The Lancaster Collection offers unobtrusive refinement and skilled craftsmanship to form the perfect balance between function and beauty. Rich OG detailing on the tops and recessed insert panels set into chamfered frames on doors and drawers. Collection available with or without contrasting edges as well as custom color combinations. The product is required to be wall mounted for safety. Using the kit provided, please follow provided instructions exactly.

Model: LABS11R 21W 19D 30H