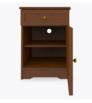

### Bedside Cabinet 1 Drawer, 1 Door

The Lancaster Collection offers unobtrusive refinement and skilled craftsmanship to form the perfect balance between function and beauty. Rich OG detailing on the tops and recessed insert panels set into chamfered frames on doors and drawers. Collection available with or without contrasting edges as well as custom color combinations. The product is required to be wall mounted for safety. Using the kit provided, please follow provided instructions exactly.

Model: LABS11R 21W 19D 30H

#### **Chamfered Frames**

The raised overlay on this collection adds a classic style feature.